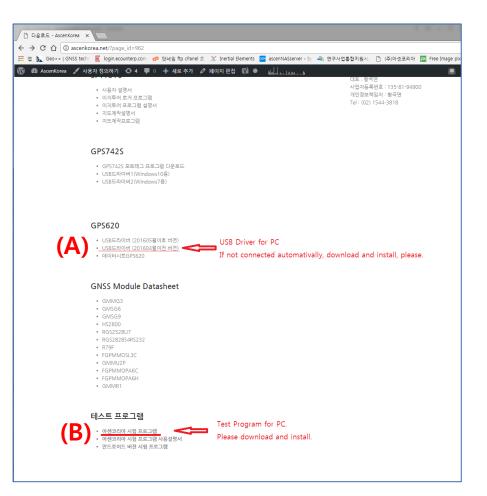

#### **Connecting Process**

- 1. Install USB Driver (A)
- Driver can download at
- http://ascenkorea.net/?page\_id=962
- 2. Install GNSS Viewer Test Program (B)
- Sofware can download at
- http://ascenkorea.net/?page\_id=962
- 3. Connect USB cable at PC USB Port

<Pic1> Driver and Software download

**Connecting Process** 

- 1. Comport (1)
- 2. Comport Open (2)

<sup>&</sup>lt;Pic2> Comport Open