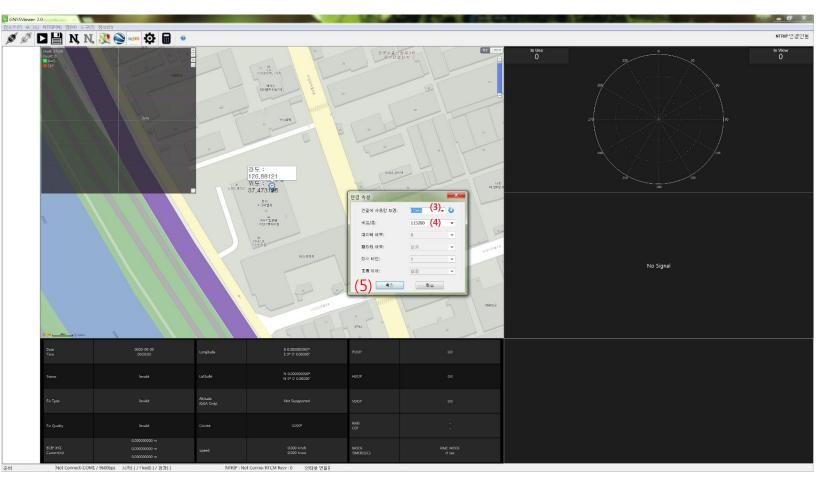

#### **Connecting Process**

- 1. Comport Setting (3)
- Comport can be checked at control panel of PC
- 2. Baud rate Setting (4)
- Set the baud rate ex)115,200bps
- Default 9,600bps
- 3. Confirm Button (5)