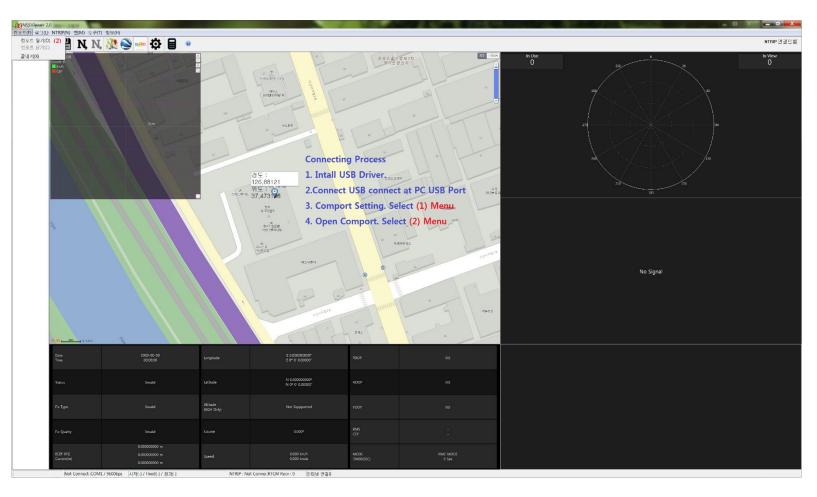

<Pic1> Driver and Software download

**Connecting Process** 

- 1. Comport (1)
- 2. Comport Open (2)

<sup>&</sup>lt;Pic2> Comport Open

Connect Status

- (6) Current Location
- (7) Satellite Location
- (8) Signal Level
- (9) NMEA Message
- (10) GNSS Information
- (11) Link Connect/Disconnect