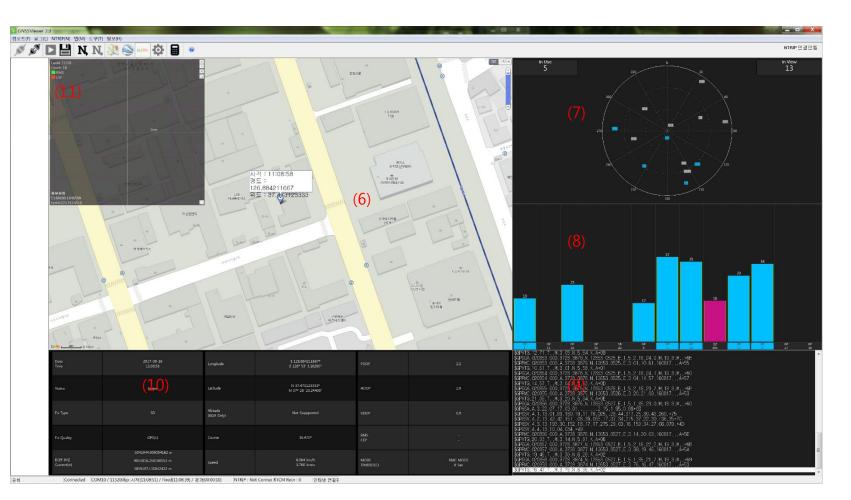

Connect Status

- (6) Current Location
- (7) Satellite Location
- (8) Signal Level
- (9) NMEA Message
- (10) GNSS Information
- (11) Link Connect/Disconnect